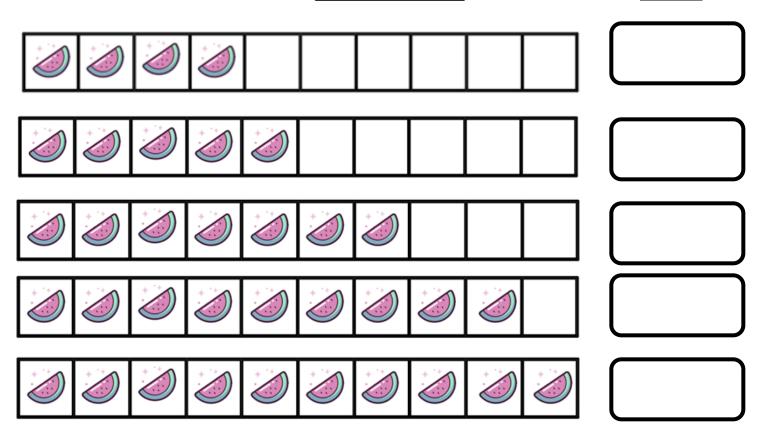

**Directions:** Find the total value represented by each table by skip counting.

**TOTAL** 