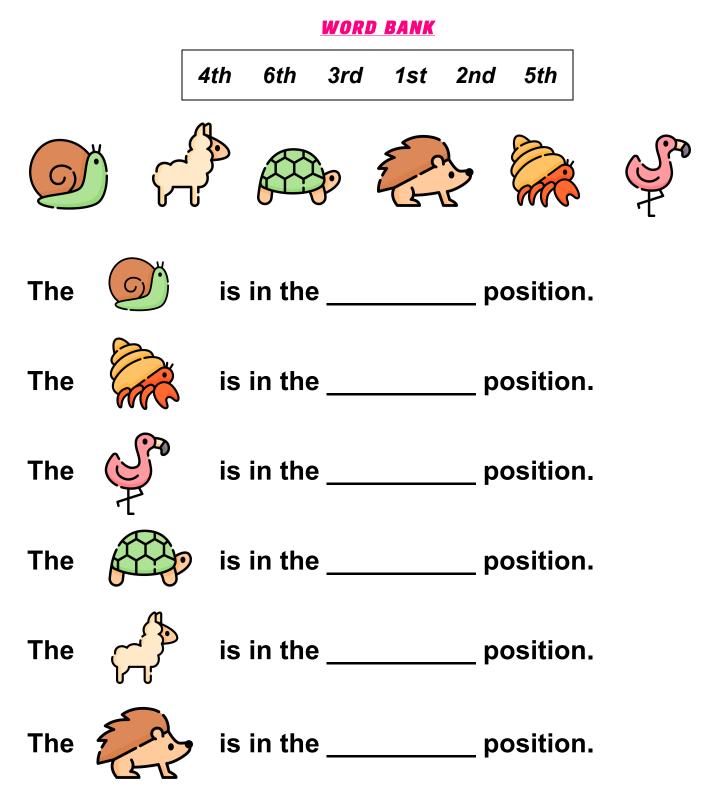

## Writing Ordinal Numbers (A)

**Directions:** Use the word bank to complete each statement.

## **ANSWER KEY**

| The | G                                                                                                                                                                                                                                                                                                                                                                                                                                                                                                                                                                                                                                                                                                                                                                                                                                                                                                                                                                                                                                                                                                                                                                                                                                                                                                                                                                                                                                                                                                                                                                                                                                                                                                                                                                                                                                                                                                                                                                                                                                                                                                                              | is in the <mark>1st</mark> position. |
|-----|--------------------------------------------------------------------------------------------------------------------------------------------------------------------------------------------------------------------------------------------------------------------------------------------------------------------------------------------------------------------------------------------------------------------------------------------------------------------------------------------------------------------------------------------------------------------------------------------------------------------------------------------------------------------------------------------------------------------------------------------------------------------------------------------------------------------------------------------------------------------------------------------------------------------------------------------------------------------------------------------------------------------------------------------------------------------------------------------------------------------------------------------------------------------------------------------------------------------------------------------------------------------------------------------------------------------------------------------------------------------------------------------------------------------------------------------------------------------------------------------------------------------------------------------------------------------------------------------------------------------------------------------------------------------------------------------------------------------------------------------------------------------------------------------------------------------------------------------------------------------------------------------------------------------------------------------------------------------------------------------------------------------------------------------------------------------------------------------------------------------------------|--------------------------------------|
| The | and the second s | is in the <mark>5th</mark> position. |
| The | C T                                                                                                                                                                                                                                                                                                                                                                                                                                                                                                                                                                                                                                                                                                                                                                                                                                                                                                                                                                                                                                                                                                                                                                                                                                                                                                                                                                                                                                                                                                                                                                                                                                                                                                                                                                                                                                                                                                                                                                                                                                                                                                                            | is in the <mark>6th</mark> position. |
| The |                                                                                                                                                                                                                                                                                                                                                                                                                                                                                                                                                                                                                                                                                                                                                                                                                                                                                                                                                                                                                                                                                                                                                                                                                                                                                                                                                                                                                                                                                                                                                                                                                                                                                                                                                                                                                                                                                                                                                                                                                                                                                                                                | is in the <mark>3rd</mark> position. |
| The |                                                                                                                                                                                                                                                                                                                                                                                                                                                                                                                                                                                                                                                                                                                                                                                                                                                                                                                                                                                                                                                                                                                                                                                                                                                                                                                                                                                                                                                                                                                                                                                                                                                                                                                                                                                                                                                                                                                                                                                                                                                                                                                                | is in the <mark>2nd</mark> position. |
| The |                                                                                                                                                                                                                                                                                                                                                                                                                                                                                                                                                                                                                                                                                                                                                                                                                                                                                                                                                                                                                                                                                                                                                                                                                                                                                                                                                                                                                                                                                                                                                                                                                                                                                                                                                                                                                                                                                                                                                                                                                                                                                                                                | is in the <mark>4th</mark> position. |