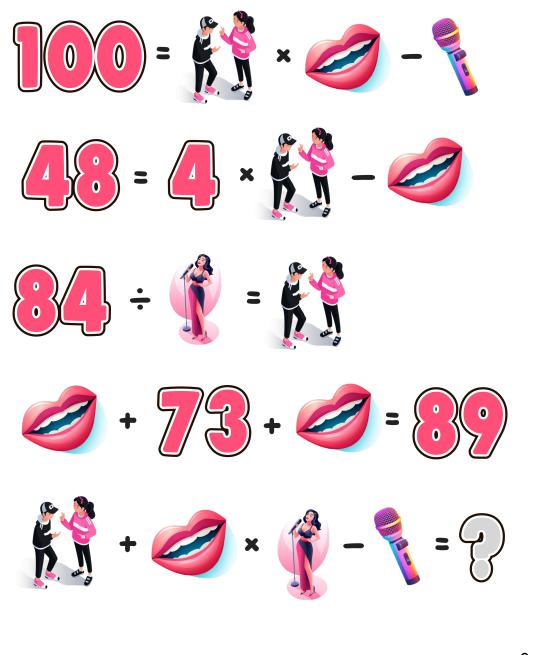

**Directions:** Use your math skills to find the value of each icon and the '?' in the puzzle below.

My Answer: ? = \_\_\_\_\_

## Answer Key:

Mouth=8 Conversation=14 Singer=6 Microphone=12 **?=50** 

**Fun Fact:** World Voice was first celebrated in Brazil in 1999 before gaining international recognition. The day was initially proposed by a group of Brazilian laryngologists to promote good vocal health and raise awareness about vocal diseases. Since then, it has evolved to include a wider appreciation of the voice in arts and communication, with events and activities around the globe emphasizing the importance of voice care, vocal training, and the science of voice production.