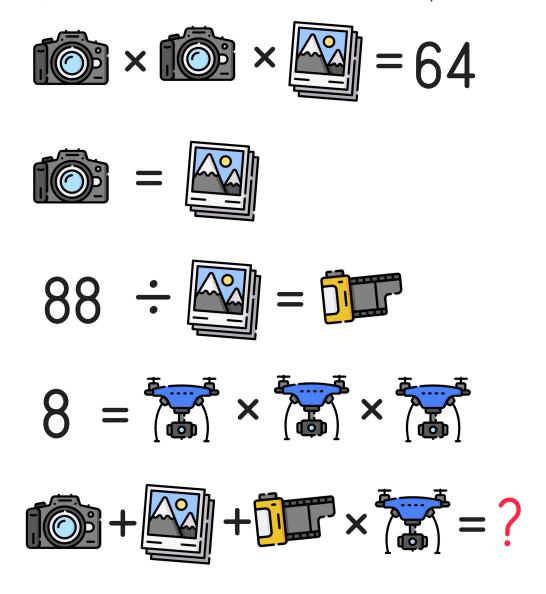

Directions: Use your math skills to find the value of each icon and the '?' in the puzzle below.

My Answer: ? =

Mashup Math LLC | All Rights Reserved | Get more fun K-8 holiday-themed math activities at www.mashupmath.com

## Answer Key:

Camera=4

Film=22

Photos=4

Drone=2

?=52

**Fun Fact:** World Photo Day marks the date in 1839 when the French government officially announced the invention of the daguerreotype, a pioneering photographic process developed by Louis Daguerre, as a gift "free to the world." This announcement represents a significant milestone in the history of photography, laying the foundation for the development of modern photography.