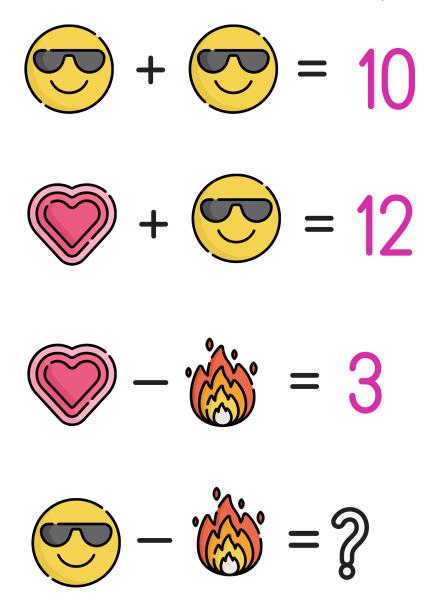

Directions: Use your math skills to find the value of each icon and the '?' in the puzzle below.

My Answer: ? =

Mashup Math LLC | All Rights Reserved | Get more fun K-8 holiday-themed math activities at www.mashupmath.com

## Answer Key:

Smiley Face=5

Heart=7

Flame=4

## ?=1

**Fun Fact:** On many platforms, including Apple's iOS, the calendar emoji displays the date as July 17th. This specific date was chosen for World Emoji Day because it's the date shown on the iconic Apple calendar emoji, making it a fitting and recognizable symbol for a day celebrating these digital icons. The choice showcases how emojis have become an integral part of modern digital communication, with this particular date now globally recognized as a day to celebrate and enjoy the wide array of emojis available.