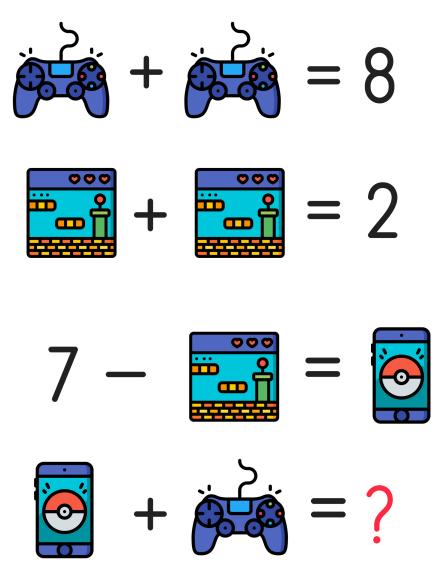

technology behind their favorite games and to enjoy a day of gaming.

Directions: Use your math skills to find the value of each icon and the '?' in the puzzle below.

My Answer: ? =

## Answer Key:

Controller=4

Game Screen=1

Smart Phone=6

## ?=10

**Fun Fact:** The original PlayStation console, released by Sony in 1994, was initially a joint project with Nintendo to create a CD-ROM for the Super Nintendo. However, after a partnership fallout, Sony decided to independently develop the PlayStation. This decision marked Sony's entry into the gaming industry and led to the creation of one of the most successful gaming consoles in history, revolutionizing the gaming world with its advanced graphics and wide range of games.