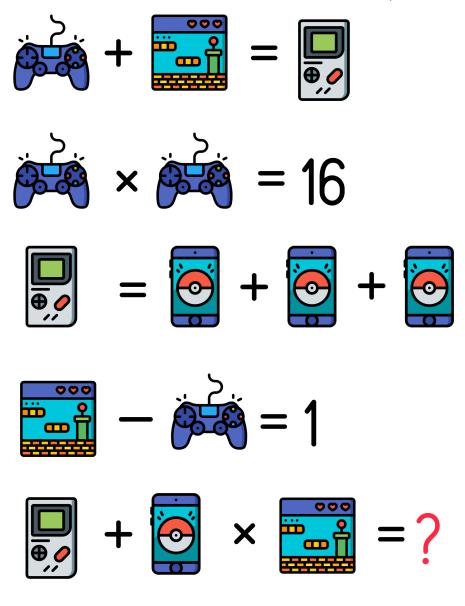

technology behind their favorite games and to enjoy a day of gaming.

Directions: Use your math skills to find the value of each icon and the '?' in the puzzle below.

My Answer: ? =

## Answer Key:

Controller=4

Game Screen=5

Smart Phone=3

Game Boy=9

## ?=24

**Fun Fact:** The original PlayStation console, released by Sony in 1994, was initially a joint project with Nintendo to create a CD-ROM for the Super Nintendo. However, after a partnership fallout, Sony decided to independently develop the PlayStation. This decision marked Sony's entry into the gaming industry and led to the creation of one of the most successful gaming consoles in history, revolutionizing the gaming world with its advanced graphics and wide range of games.