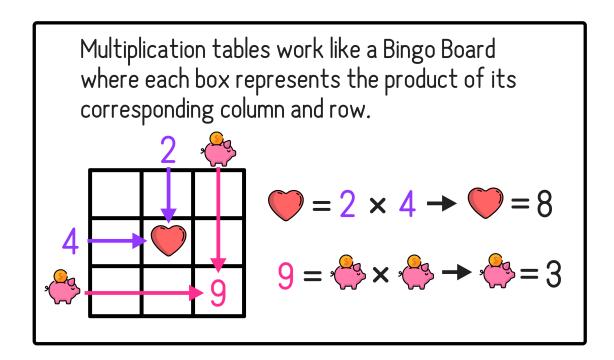

## Honoring <u>ALL</u> Who Served

**Directions:** Use your math skills to find the value of each symbol in the multiplication table below:

| _ | 4                                                                                                                                                                                                                                                                                                                                                                                                                                                                                                                                                                                                                                                                                                                                                                                                                                                                                                                                                                                                                                                                                                                                                                                                                                                                                                                                                                                                                                                                                                                                                                                                                                                                                                                                                                                                                                                                                                                                                                                                                                                                                                                              |    |   |
|---|--------------------------------------------------------------------------------------------------------------------------------------------------------------------------------------------------------------------------------------------------------------------------------------------------------------------------------------------------------------------------------------------------------------------------------------------------------------------------------------------------------------------------------------------------------------------------------------------------------------------------------------------------------------------------------------------------------------------------------------------------------------------------------------------------------------------------------------------------------------------------------------------------------------------------------------------------------------------------------------------------------------------------------------------------------------------------------------------------------------------------------------------------------------------------------------------------------------------------------------------------------------------------------------------------------------------------------------------------------------------------------------------------------------------------------------------------------------------------------------------------------------------------------------------------------------------------------------------------------------------------------------------------------------------------------------------------------------------------------------------------------------------------------------------------------------------------------------------------------------------------------------------------------------------------------------------------------------------------------------------------------------------------------------------------------------------------------------------------------------------------------|----|---|
| 2 | La de la constante de la const |    | 8 |
| • |                                                                                                                                                                                                                                                                                                                                                                                                                                                                                                                                                                                                                                                                                                                                                                                                                                                                                                                                                                                                                                                                                                                                                                                                                                                                                                                                                                                                                                                                                                                                                                                                                                                                                                                                                                                                                                                                                                                                                                                                                                                                                                                                |    |   |
|   |                                                                                                                                                                                                                                                                                                                                                                                                                                                                                                                                                                                                                                                                                                                                                                                                                                                                                                                                                                                                                                                                                                                                                                                                                                                                                                                                                                                                                                                                                                                                                                                                                                                                                                                                                                                                                                                                                                                                                                                                                                                                                                                                | 64 |   |
|   |                                                                                                                                                                                                                                                                                                                                                                                                                                                                                                                                                                                                                                                                                                                                                                                                                                                                                                                                                                                                                                                                                                                                                                                                                                                                                                                                                                                                                                                                                                                                                                                                                                                                                                                                                                                                                                                                                                                                                                                                                                                                                                                                |    |   |
|   |                                                                                                                                                                                                                                                                                                                                                                                                                                                                                                                                                                                                                                                                                                                                                                                                                                                                                                                                                                                                                                                                                                                                                                                                                                                                                                                                                                                                                                                                                                                                                                                                                                                                                                                                                                                                                                                                                                                                                                                                                                                                                                                                |    |   |