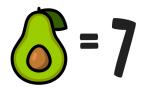

## TWO TRUTHS & ONE LIE!

Use your math skills to determine which of the three statements below is a dirty lie! Explain how you made your decision.

=14

1

 $0.1 \times$ 

= 0.21

2

× 0.5