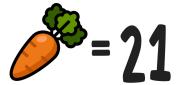

## TWO TRUTHS & ONE LIE!

Use your math skills to determine which of the three statements below is a dirty lie! Explain how you made your decision.

=14

1

 $0.1 \times$ 

= 0.21

2

× 0.5