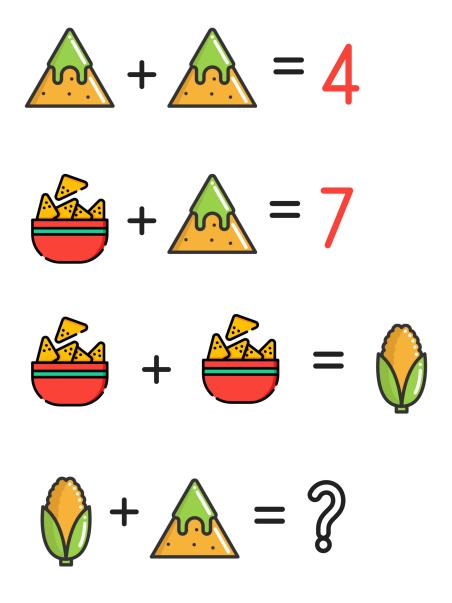

**Directions:** Use your math skills to find the value of each icon and the '?' in the puzzle below.

| My Answer: | ? = |  |
|------------|-----|--|
|------------|-----|--|

## Answer Key:

Tortilla Chip=2

Bowl of Tortilla Chips=5

Corn=10

## ?=12

**Fun Fact:** Tortilla chips were popularized in North America by Rebecca Webb Carranza in the late 1940s. She came up with the idea to repurpose misshapen tortillas from her tortilla manufacturing machine by cutting them into triangles and frying them, which turned into a popular snack at her deli in Los Angeles and eventually led to the widespread love for tortilla chips across the country.