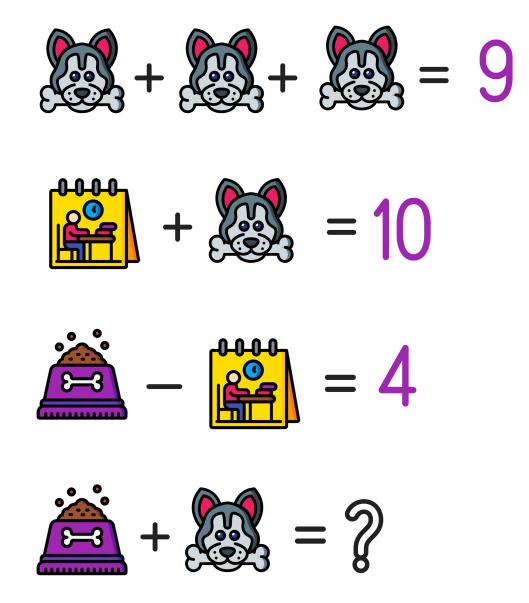

Name:

**Directions:** Use your math skills to find the value of each icon and the '?' in the puzzle below.

My Answer: ? =

Mashup Math LLC | All Rights Reserved | Get more fun K-8 holiday-themed math activities at www.mashupmath.com

## Answer Key:

Dog=3

Calendar=7

Dog Bowl=11

## ?=14

**Fun Fact:** Take Your Dog to Work was first celebrated in 1999, created by Pet Sitters International as a way to encourage adoptions from pet shelters and to celebrate the great companions dogs make. This event highlights the benefits of having pets in the workplace, such as reducing stress and fostering a more relaxed and positive work environment. It has grown in popularity and is now celebrated in businesses around the world, showcasing the important role dogs play in many people's lives.