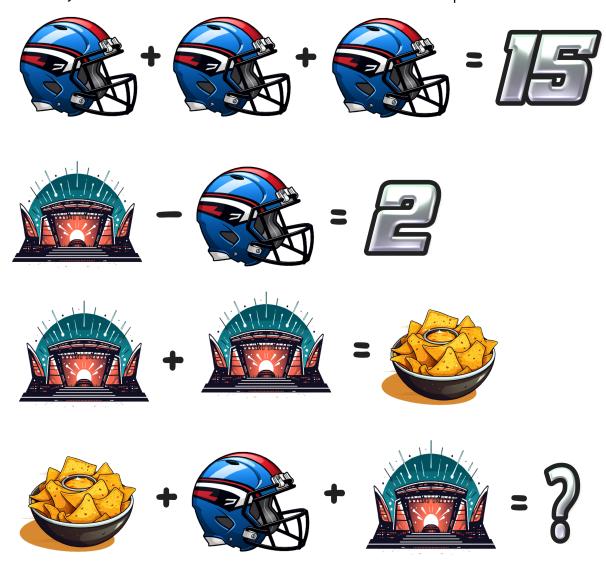

**Directions:** Use your math skills to find the value of each icon and the '?' in the puzzle below.

My Answer: ? = \_\_\_\_

## Answer Key:

Football Helmet=5

Halftime Show=7

Chips and Dip=14

?=26

**Fun Fact:** Super Bowl commercials have become almost as famous as the game itself, with companies often spending millions of dollars for a 30-second spot, leading to some of the most creative, memorable, and sometimes even controversial ads in television history.