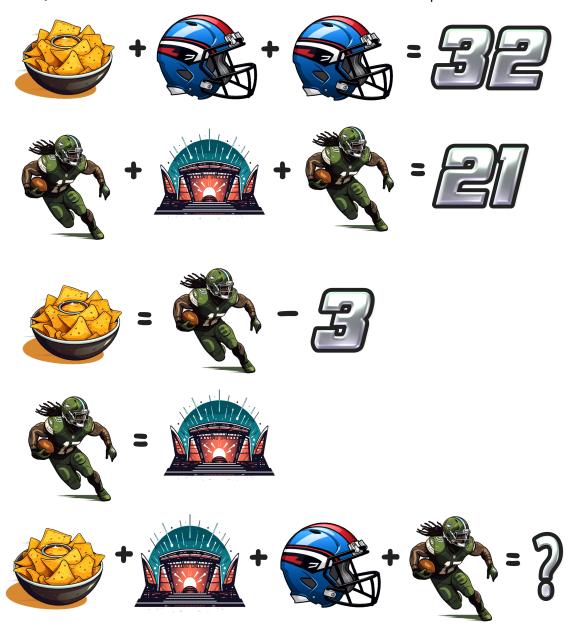

**Directions:** Use your math skills to find the value of each icon and the '?' in the puzzle below.

My Answer: ? = \_\_\_\_

## Answer Key:

Football Helmet=14

Football Player=7

Halftime Show=7

Chips and Dip=4

?=32

**Fun Fact:** Super Bowl commercials have become almost as famous as the game itself, with companies often spending millions of dollars for a 30-second spot, leading to some of the most creative, memorable, and sometimes even controversial ads in television history.