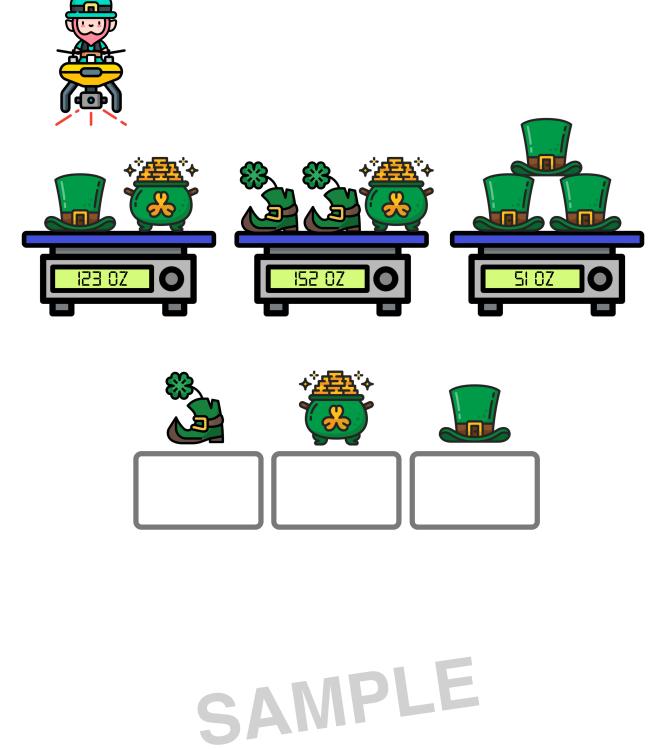

## HAPPY ST. PATRICK'S DAY!

**Directions:** Observe the scales below and use your math skills to find the weight of each object.

Mashup Math LLC | All Rights Reserved | Get more fun K-8 holiday-themed math activities at www.mashupmath.com

## **ANSWER KEY**

Top Hat = 17 oz

Pot of Gold = 106 oz

Leprechaun Shoe = 23 oz