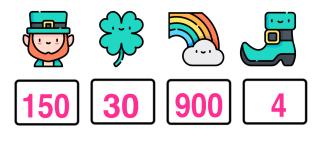

## HAPPY ST. PATRICK'S DAY!

**Directions:** Find the value of each symbol in the area model below so that the entire box represents the value:

## Answer Key:

34×35=1,190

Area Models work like a Bingo Board where each box represents the product of its corresponding column and row and the sum of all four inner boxes represents the total.

**mashup**math