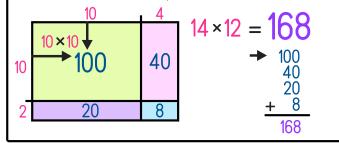

## Answer Key:

34×35=1,190

Area Models work like a Bingo Board where each box represents the product of its corresponding column and row and the sum of all four inner boxes represents the total.

**mashup**math