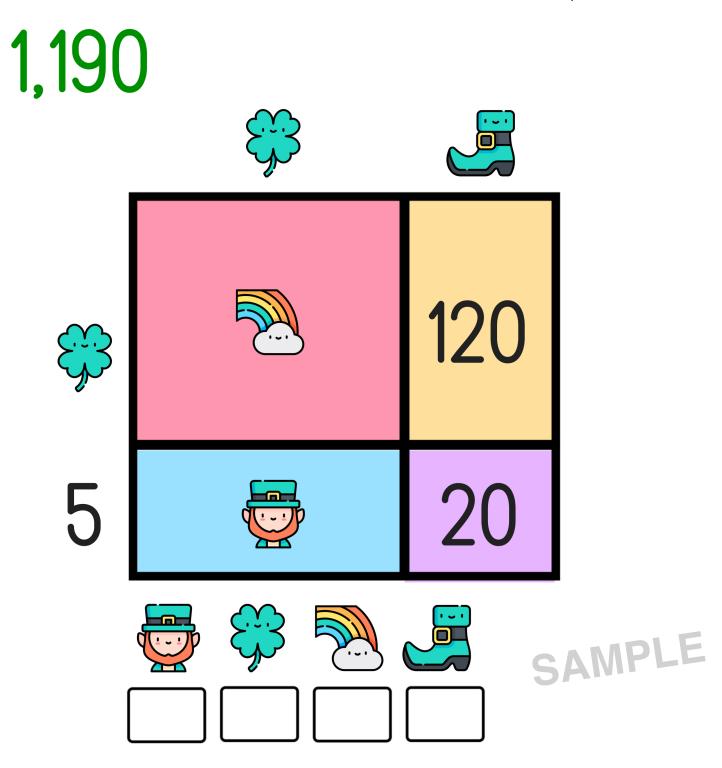

## HAPPY ST. PATRICK'S DAY!

**Directions:** Find the value of each symbol in the area model below so that the entire box represents the value:

## Answer Key:

34×35=1,190

Area Models work like a Bingo Board where each box represents the product of its corresponding column and row and the sum of all four inner boxes represents the total.

**mashup**math