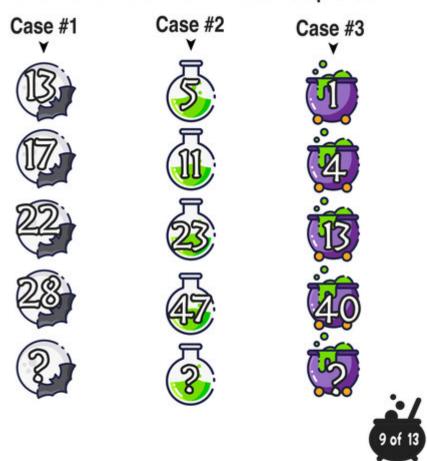

Name: \_\_\_\_\_

**Directions:** Use your math skills to find the value of each icon and the '?' in the puzzle below.

What is the value of the '?' in each sequence?

You can find the answer key and more free math challenges at www.mashupmath.com

Case 1: ? = \_\_\_\_\_ Case 2: ? = \_\_\_\_\_ Case 3: ? = \_\_\_\_\_

## Key:

(Hint: Each value comes from doing something to the previous value)

Case #1: ? = 35 (each value increases by one more than its difference with the previous value: +4, +5, +6, ...)

Case #2: ? = 95 (each value increases by twice its difference with the previous value: +6, +12, +24, ...)

Case #3: ? = 121 (each value increases by the square of the difference with the previous value: +3,+9,+27,...)