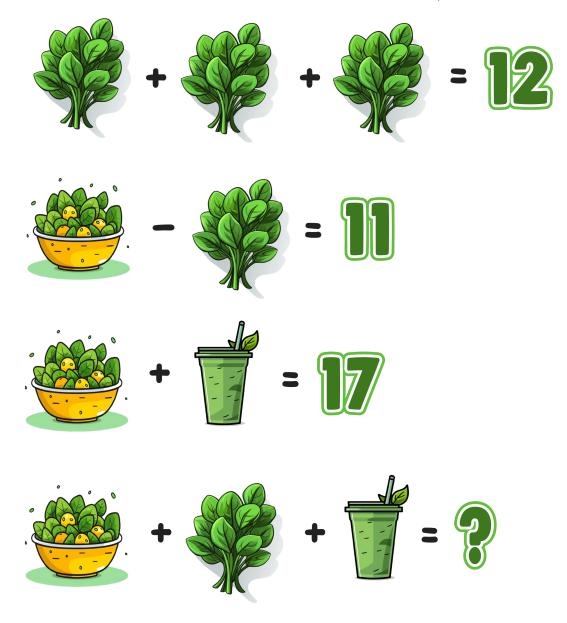

Name:

**Directions:** Use your math skills to find the value of each icon and the '?' in the puzzle below.

My Answer: ? = Mashup Math LLC | All Rights Reserved | Get more fun K-8 holiday-themed math activities at www.mashupmath.com

## Answer Key:

Spinach Bunch=4

Spinach Salad=15

Spinach Smoothie=2

## ?=21

**Fun Fact:** Spinach is not only packed with nutrients like iron and vitamins A, C, and K, but it also contains compounds called phytoecdysteroids, which have been found to increase muscle growth and strength. This scientific finding lends some real-world credibility to the famous cartoon character Popeye, who would gain superhuman strength from eating cans of spinach!