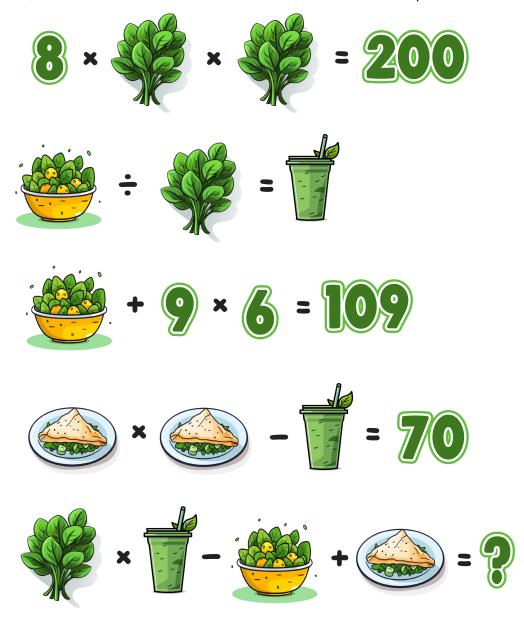

Name:

**Directions:** Use your math skills to find the value of each icon and the '?' in the puzzle below.

My Answer: ? = Mashup Math LLC | All Rights Reserved | Get more fun K-8 holiday-themed math activities at www.mashupmath.com

## Answer Key:

Spinach Bunch=5

Spinach Salad=55

Spinach Smoothie=11

Spanakopita=9

?=9

**Fun Fact:** Spinach is not only packed with nutrients like iron and vitamins A, C, and K, but it also contains compounds called phytoecdysteroids, which have been found to increase muscle growth and strength. This scientific finding lends some real-world credibility to the famous cartoon character Popeye, who would gain superhuman strength from eating cans of spinach!