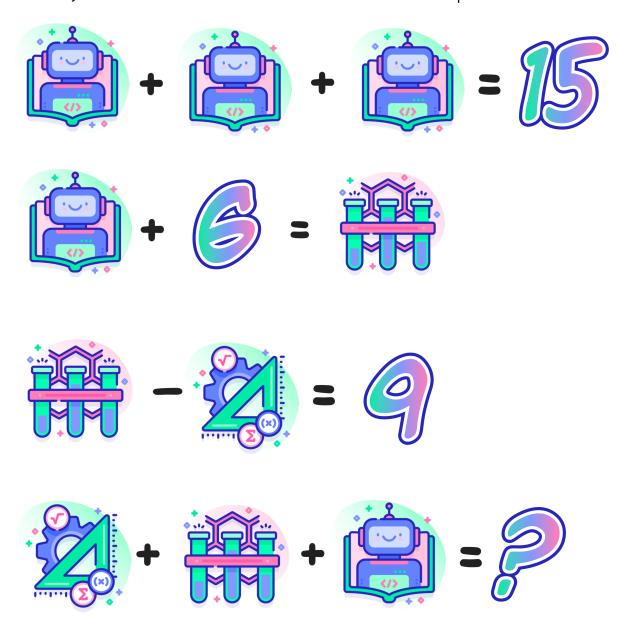

**Directions:** Use your math skills to find the value of each icon and the '?' in the puzzle below.

My Answer: ? = \_\_\_\_

## Answer Key:

Robot=5

Test Tubes=11

Mathematics=2

?=18

**Fun Fact:** National STEM Day is celebrated on November 8<sup>th</sup> because N-O-V8 is a fun abbreviation for *innovate* or *innovation*, which is a core principle of the STEM movement.