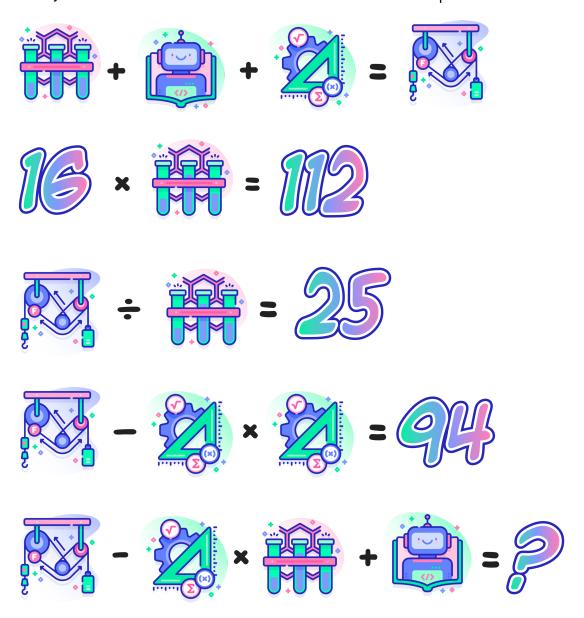

**Directions:** Use your math skills to find the value of each icon and the '?' in the puzzle below.

My Answer: ? = \_\_\_\_\_

## Answer Key:

Robot=159

Test Tubes=7

Pully System=175

Mathematics=9

?=271

**Fun Fact:** National STEM Day is celebrated on November 8<sup>th</sup> because N-O-V8 is a fun abbreviation for *innovate* or *innovation*, which is a core principle of the STEM movement.