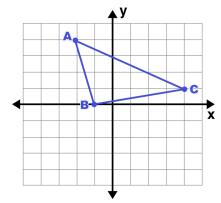

4.) Reflection across the y-axis

Part II: Write a rule to describe the transformation.

5.)

6.)

Part II: Write a rule to describe the transformation.

5.)

6.)

Reflection across the x-axis

**Reflection across the y-axis**