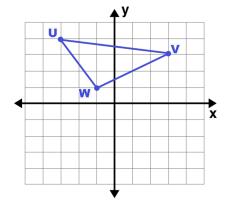

## **Reflections on the Coordinate Plane**

Part I: Graph the image of each figure using the given transformation.

1 Reflection across the y-axis

2 Reflection across the x-axis

Reflection across the x-axis

## **ANSWER KEY**

Part I: Graph the image of each figure using the given transformation.

1 Reflection across the y-axis

**?** Reflection across the x-axis

**3.)** Reflection across the x-axis

4.) Reflection across the y-axis