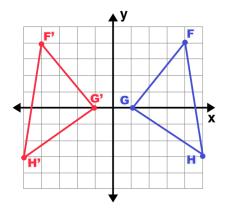

## **Reflections on the Coordinate Plane**

Part I: Graph the image of each figure using the given transformation.

1 Reflection across the y-axis

2 Reflection across the x-axis

Reflection across the x-axis

## **ANSWER KEY**

Part I: Graph the image of each figure using the given transformation.

1 Reflection across the y-axis

**?** Reflection across the x-axis

**3.)** Reflection across the x-axis

4.) Reflection across the y-axis