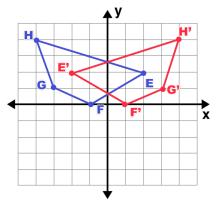

4.) Reflection across the y-axis

Part II: Write a rule to describe the transformation.

5.)

6.)

Part II: Write a rule to describe the transformation.

5.)

6.)

Reflection across the x-axis

**Reflection across the y-axis**