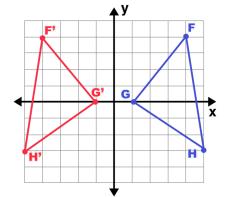

## **Reflections on the Coordinate Plane**

Part I: Graph the image of each figure using the given transformation.

1 Reflection across the y-axis

2 Reflection across the x-axis

Reflection across the x-axis

Part II: Write a rule to describe the transformation.

5.)

6.)

Reflection across the x-axis

**Reflection across the y-axis**