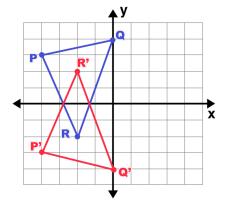

## **Reflections on the Coordinate Plane**

Part I: Graph the image of each figure using the given transformation.

1 Reflection across the y-axis

2 Reflection across the x-axis

Reflection across the x-axis

Part II: Write a rule to describe the transformation.

5.)

6.)

Reflection across the x-axis

**Reflection across the y-axis**