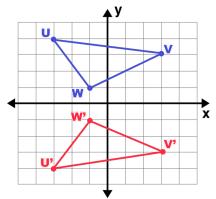

4.) Reflection across the y-axis

Part II: Write a rule to describe the transformation.

5.)

6.)

Part II: Write a rule to describe the transformation.

5.)

6.)

Reflection across the x-axis

**Reflection across the y-axis**