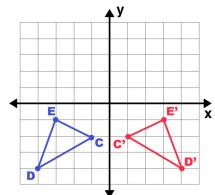

4.) Reflection across the y-axis

Part II: Write a rule to describe the transformation.

5.)

6.)

Part II: Write a rule to describe the transformation.

5.)

6.)

Reflection across the x-axis

**Reflection across the y-axis**