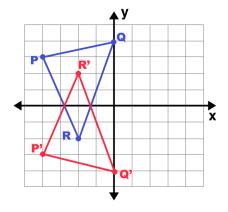

4.) Reflection across the y-axis

Part II: Write a rule to describe the transformation.

5.)

6.)

Part II: Write a rule to describe the transformation.

5.)

6.)

Reflection across the x-axis

**Reflection across the y-axis**