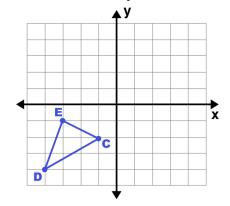

## **Reflections on the Coordinate Plane**

Part I: Graph the image of each figure using the given transformation.

1 Reflection across the y-axis

2 Reflection across the x-axis

Reflection across the x-axis

## **ANSWER KEY**

Part I: Graph the image of each figure using the given transformation.

1 Reflection across the y-axis

**?** Reflection across the x-axis

**3.)** Reflection across the x-axis

4.) Reflection across the y-axis