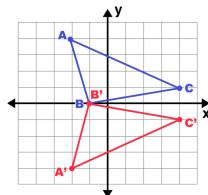

## **Reflections on the Coordinate Plane**

Part I: Graph the image of each figure using the given transformation.

1 Reflection across the y-axis

2 Reflection across the x-axis

Reflection across the x-axis

## **ANSWER KEY**

Part I: Graph the image of each figure using the given transformation.

1 Reflection across the y-axis

**?** Reflection across the x-axis

**3.)** Reflection across the x-axis

4.) Reflection across the y-axis