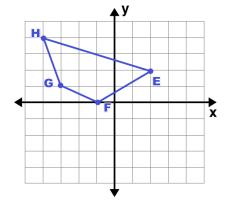

4.) Reflection across the y-axis

Part II: Write a rule to describe the transformation.

5.)

6.)

Part II: Write a rule to describe the transformation.

5.)

6.)

Reflection across the x-axis

**Reflection across the y-axis**