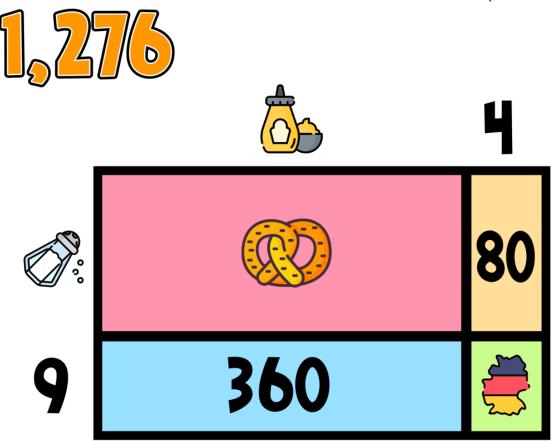

**Directions:** Find the value of each symbol in the area model below so that the entire box represents the value: