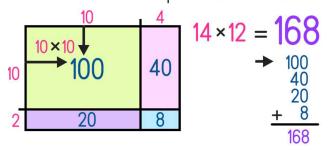

## Answer Key: 44 x 29

40

20

800

36

Area Models work like a Bingo Board where each box represents the product of its corresponding column and row and the sum of all four inner boxes represents the total.