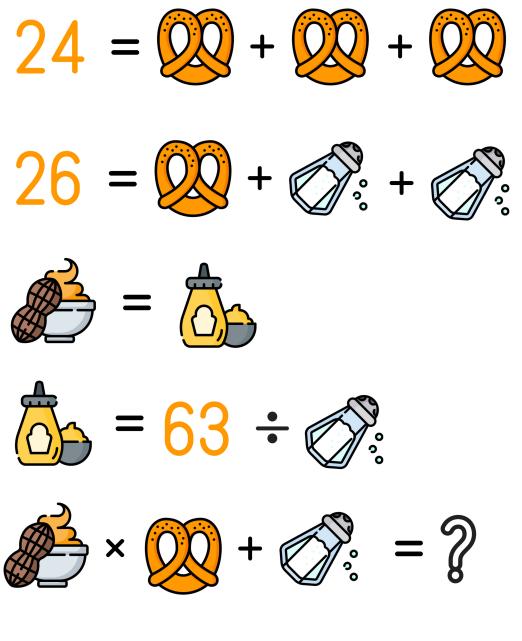

pretzel sticks, often accompanied by a variety of dips and seasonings.

**Directions:** Use your math skills to find the value of each icon and the '?' in the puzzle below.

My Answer: ? =

## Answer Key:

Pretzel=28

Mustard=7

Salt=9

Peanut Butter=7

?=44

**Fun Fact:** In the 16th century, pretzels were a symbol of good luck in Germany. Legend has it that children wore pretzels around their necks on New Year's Day to bring good fortune. This tradition and the distinct knot shape of the pretzel made them a popular emblem in German culture, often used in weddings and other celebrations as a symbol of tying the knot and bringing prosperity.