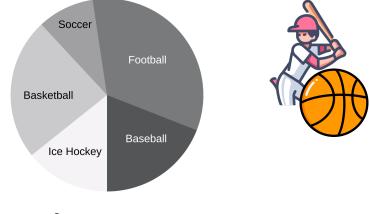

## **Practice with Pie Charts**

**Directions:** The pie chart shows data about what students chose as their favorite sport. Answer the questions about the pie chart.

- 1. Which sport was chosen the most?
- 2. Which sport was chosen the least?
- 3. Which sport was chosen by more students: Baseball or Ice Hockey?
- 4. Which sport was chosen by fewer students: Basketball or Ice Hockey?
- 5. Did more students choose Soccer or Baseball?
- 6. List the sports from most popular to least popular:

## **ANSWER KEY**

| 1. | Which sport was chosen the most?                                    | Football   |
|----|---------------------------------------------------------------------|------------|
| 2. | Which sport was chosen the least?                                   | Soccer     |
| 3. | Which sport was chosen by more students: Baseball or Ice Hockey?    | Baseball   |
| 4. | Which sport was chosen by fewer students: Basketball or Ice Hockey? | Ice Hockey |
| 5. | Did more students choose Soccer or Baseball?                        | Baseball   |

6. List the sports from most popular to least popular:

Football, Basketball, Baseball, Ice Hockey, Soccer