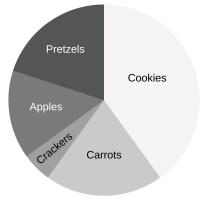

## **Practice with Pie Charts**

**Directions:** The pie chart shows data about what students chose as a snack. Answer the questions about the pie chart.

- 2. Which snack was chosen the least?
- 3. Which snack was chosen by more students: Crackers \_\_\_\_\_\_ or Carrots?
- 4. Which snack was chosen by fewer students: Apples or Crackers?
- 5. Did more students choose Cookies or Apples?
- 6. List the snacks from most popular to least popular:

## **ANSWER KEY**

| 1. | Which snack was chosen the most?                 |                                    | cookies  |
|----|--------------------------------------------------|------------------------------------|----------|
| 2. | Which snack was chosen the least?                |                                    | crackers |
| 3. | Which snack was chosen by more stude or Carrots? | nts: Crackers                      | carrots  |
| 4. | Which snack was chosen by fewer stude Crackers?  | ents: Apples or                    | crackers |
| 5. | Did more students choose Cookies or A            | oples?                             | cookies  |
| 6. | List the snacks from most popular to lea         | st popular:                        |          |
|    |                                                  | Cookies, pretzels, apples/carrots, | crackers |