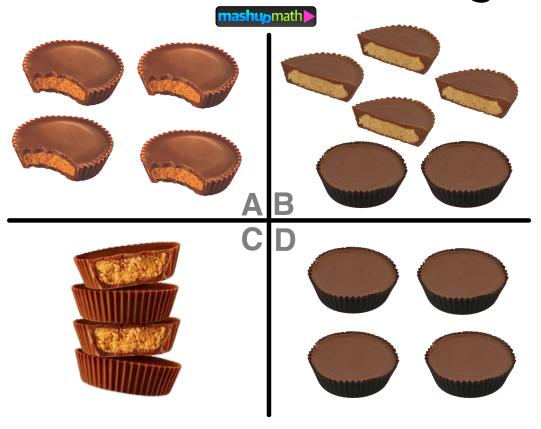

## Which one doesn't belong?

I believe that \_\_\_\_\_\_does not belong because...