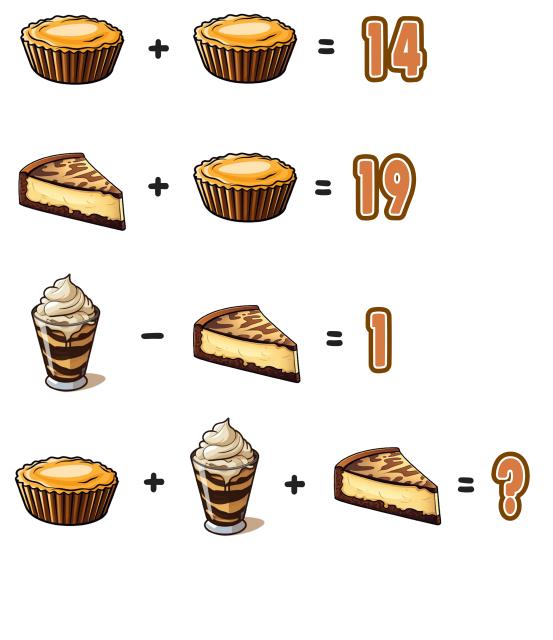

**Directions:** Use your math skills to find the value of each icon and the '?' in the puzzle below.

My Answer: ? = \_\_\_\_\_

## Answer Key:

Peanut Butter Cup=7

Cheesecake=12

Ice Cream Sundae=13

## ?=22

**Fun Fact:** The iconic pairing of peanut butter and chocolate was popularized by H.B. Reese, a former dairy farmer and shipping foreman for Milton S. Hershey. Reese created the famous Reese's Peanut Butter Cup in the 1920s, merging smooth peanut butter with sweet milk chocolate. The success of this flavor combination was immense, leading to the widespread popularity of peanut butter and chocolate in various forms of confectionery. This pairing is now considered a classic in the world of sweets, demonstrating how a simple idea can lead to an enduring culinary sensation.