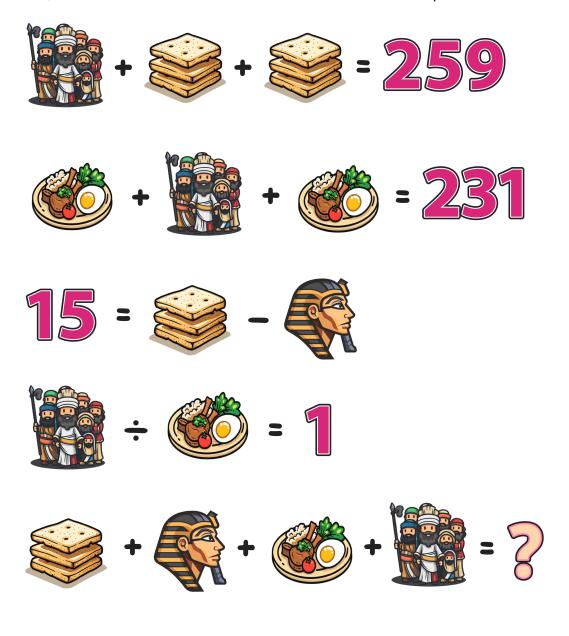

**Directions:** Use your math skills to find the value of each icon and the '?' in the puzzle below.

My Answer: ? =

Mashup Math LLC | All Rights Reserved | Get more fun K-8 holiday-themed math activities at www.mashupmath.com

## Answer Key:

Matzah=91

Seder Plate=77

Israelites=77

Pharoah=76

## ?=321

**Fun Fact:** During Passover, matzah must be made from flour and water and cooked within 18 minutes after the water contacts the flour; this strict time limit prevents any natural leavening process from beginning, adhering to the commandment to avoid leavened bread for the duration of the holiday.