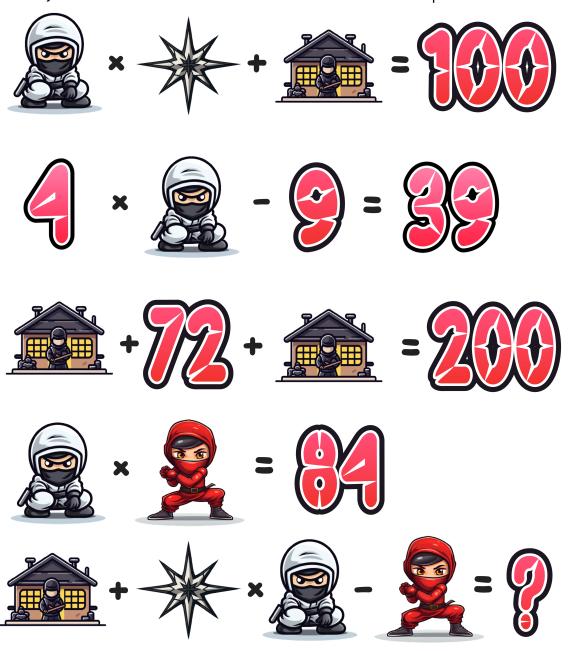

**Directions:** Use your math skills to find the value of each icon and the '?' in the puzzle below.

My Answer: ? = \_\_\_\_\_

## **Answer Kev:**

Male Ninja (white uniform)=12

Female Ninja (red uniform)=7

Throwing Star=3

Dojo=64

? = 93

**Fun Fact:** Ninjas, known for their stealth and secrecy, were also masters of disguise, often blending into their surroundings or dressing as ordinary people like farmers or monks to gather information without being detected!