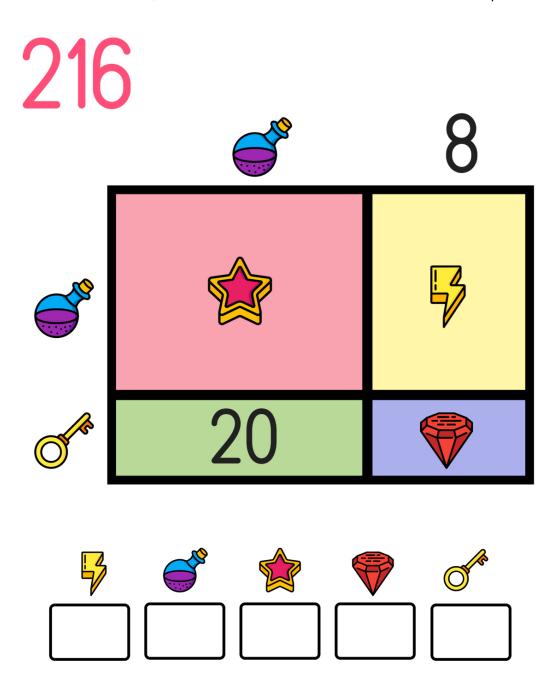

## **READY FOR A CHALLENGE?**

**Directions:** Find the value of each symbol in the area model below so that the entire box represents the value:

18x12=216 Bolt=80 Potion=10 Star=100 Gem=16 Key=2

> Area Models work like a Bingo Board where each box represents the product of its corresponding column and row and the sum of all four inner boxes represents the total.