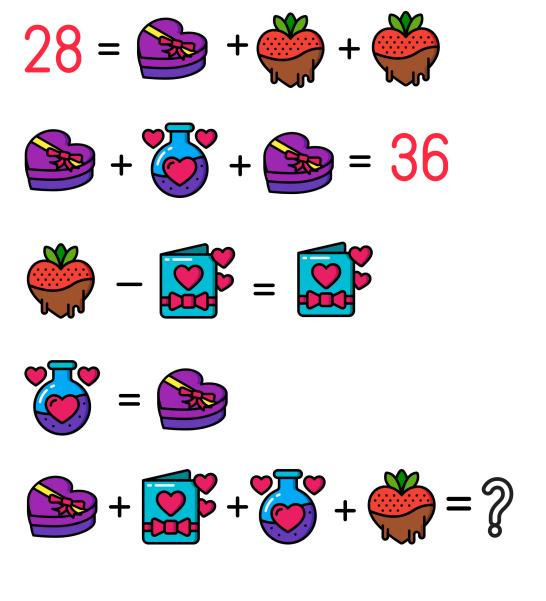

## HAPPY VALENTINE'S DAY!

**Directions:** Use your math skills to find the value of each icon and the '?' in the puzzle below.

My Answer: ? = \_\_\_\_\_

## Key:

Box of Chocolates=12 Love Potion=12 Chocolate Strawberry=8 Love Letter=4 ?=36