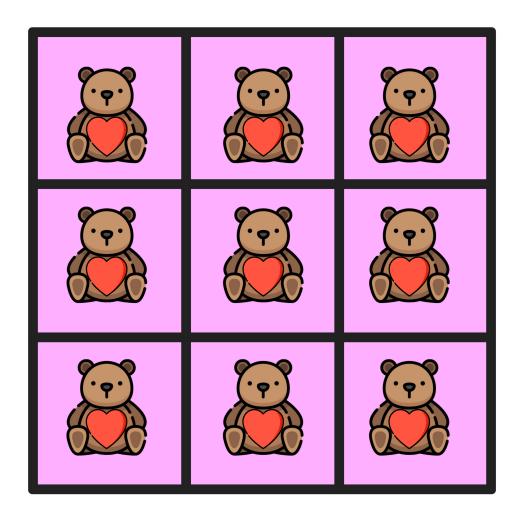

## TEDDY SQUARES (AND RECTANGLES TOO)!

**Directions:** There are nine teddy bears in the grid below.

How many total squares are there? How many total rectangles?

| My Answer |
|-----------|
|-----------|

| There are | <b>total squares</b> and there are | total rectangles. |
|-----------|------------------------------------|-------------------|
|           |                                    |                   |