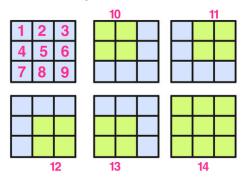

Name: \_\_\_\_\_



## TEDDY SQUARES (AND RECTANGLES TOO)!

**Directions:** There are nine teddy bears in the grid below.

How many total squares are there? How many total rectangles?



| My Answer |
|-----------|
|-----------|

| There are | <b>total squares</b> and there are | total rectangles. |
|-----------|------------------------------------|-------------------|
|           |                                    |                   |



## **ANSWER KEY**

## 14 total squares



## 36 total rectangles





This activity is a free sample from the K-8 Math Worksheet Libraries available on our membership site.

Visit www.mashupmath.com/membership-plans to learn more and sign-up for a free trial today!