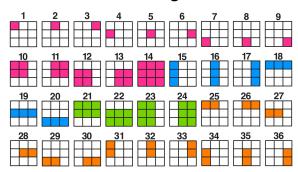

## **ANSWER KEY**

## 36 total rectangles

This activity is a free sample from the K-8 Math Worksheet Libraries available on our membership site.

Visit www.mashupmath.com/membership-plans to learn more and sign-up for a free trial today!