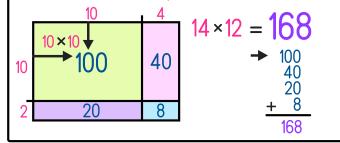

## Answer Key:

9x8=72

Area Models work like a Bingo Board where each box represents the product of its corresponding column and row and the sum of all four inner boxes represents the total.

**mashup**math