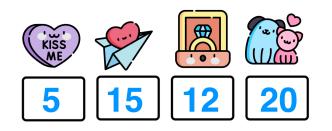

## HAPPY VALENTINE'S DAY!

**Directions:** Find the value of each symbol in the area model below so that the entire box represents the value:

25 **ISS** 殹 KISS 0

72

## Answer Key:

9x8=72

Area Models work like a Bingo Board where each box represents the product of its corresponding column and row and the sum of all four inner boxes represents the total.

**mashup**math