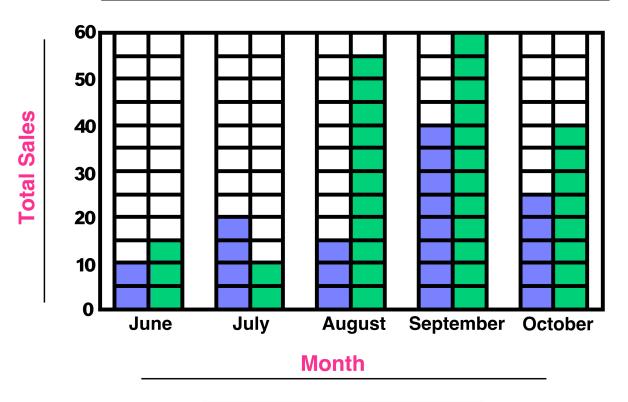

## **Making Double Bar Graphs**

Martino sells ice cream bars from his ice cream shop and from an ice cream truck. He recorded the number of ice cream bars he sold at both locations between June and October in the table below. Using the data table, create a double bar graph.

|           | Number of Sales   |                    |  |
|-----------|-------------------|--------------------|--|
| Month     | Ice Cream<br>Shop | Ice Cream<br>Truck |  |
| June      | 10                | 15                 |  |
| July      | 20                | 10                 |  |
| August    | 15                | 55                 |  |
| September | 40                | 60                 |  |
| October   | 25                | 40                 |  |

## **ANSWER KEY**

- lce Cream Shop
- | Ice Cream Truck