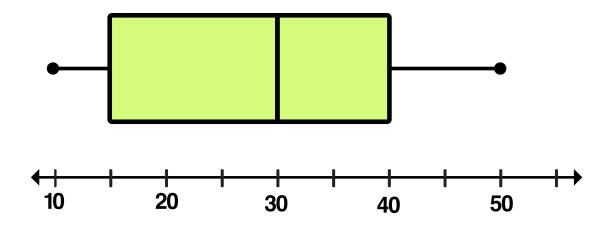

2.) 10, 15, 20, 30, 35, 40, 50

Upper Extreme: \_\_\_\_\_\_ Lower Extreme: \_\_\_\_\_ Median: \_\_\_\_\_ Upper Quartile: \_\_\_\_\_ Lower Quartile: \_\_\_\_\_

## **ANSWER KEY**

1.) 22, 24, 25, 26, 27, 27, 28

Upper Extreme: 28 Lower Extreme: 22 Median: 26 Upper Quartile: 27 Lower Quartile: 24

2.) 10, 15, 20, 30, 35, 40, 50

Upper Extreme: \_\_\_\_\_ Lower Extreme: \_\_\_\_ Median: \_\_\_\_\_ Upper Quartile: \_\_\_\_\_ Lower Quartile: \_\_\_\_\_