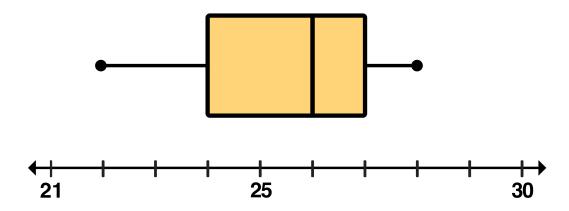

## **Making Box-and-Whisker Plots**

**Directions:** Construct a box-and-whisker plot for the given data set.

1.) 22, 24, 25, 26, 27, 27, 28

Upper Extreme: \_\_\_\_\_ Lower Extreme: \_\_\_\_ Median: \_\_\_\_\_ Upper Quartile: \_\_\_\_\_ Lower Quartile: \_\_\_\_\_

## **ANSWER KEY**

1.) 22, 24, 25, 26, 27, 27, 28

Upper Extreme: 28 Lower Extreme: 22 Median: 26 Upper Quartile: 27 Lower Quartile: 24

2.) 10, 15, 20, 30, 35, 40, 50

Upper Extreme: \_\_\_\_\_ Lower Extreme: \_\_\_\_ Median: \_\_\_\_\_ Upper Quartile: \_\_\_\_\_ Lower Quartile: \_\_\_\_\_