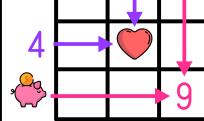

## READY FOR A CHALLENGE?

**Directions:** Use your math skills to find the value of each symbol in the multiplication table below:

|                                                                                                                                                                                                                                                                                                                                                                                                                                                                                                                                                                                                                                                                                                                                                                                                                                                                                                                                                                                                                                                                                                                                                                                                                                                                                                                                                                                                                                                                                                                                                                                                                                                                                                                                                                                                                                                                                                                                                                                                                                                                                                                                | 13     | 15  | 17   |  |
|--------------------------------------------------------------------------------------------------------------------------------------------------------------------------------------------------------------------------------------------------------------------------------------------------------------------------------------------------------------------------------------------------------------------------------------------------------------------------------------------------------------------------------------------------------------------------------------------------------------------------------------------------------------------------------------------------------------------------------------------------------------------------------------------------------------------------------------------------------------------------------------------------------------------------------------------------------------------------------------------------------------------------------------------------------------------------------------------------------------------------------------------------------------------------------------------------------------------------------------------------------------------------------------------------------------------------------------------------------------------------------------------------------------------------------------------------------------------------------------------------------------------------------------------------------------------------------------------------------------------------------------------------------------------------------------------------------------------------------------------------------------------------------------------------------------------------------------------------------------------------------------------------------------------------------------------------------------------------------------------------------------------------------------------------------------------------------------------------------------------------------|--------|-----|------|--|
|                                                                                                                                                                                                                                                                                                                                                                                                                                                                                                                                                                                                                                                                                                                                                                                                                                                                                                                                                                                                                                                                                                                                                                                                                                                                                                                                                                                                                                                                                                                                                                                                                                                                                                                                                                                                                                                                                                                                                                                                                                                                                                                                | -26    |     | -34  |  |
| e de la companya de l | **     | -60 | S. X |  |
|                                                                                                                                                                                                                                                                                                                                                                                                                                                                                                                                                                                                                                                                                                                                                                                                                                                                                                                                                                                                                                                                                                                                                                                                                                                                                                                                                                                                                                                                                                                                                                                                                                                                                                                                                                                                                                                                                                                                                                                                                                                                                                                                | -78    | 4   | *:   |  |
|                                                                                                                                                                                                                                                                                                                                                                                                                                                                                                                                                                                                                                                                                                                                                                                                                                                                                                                                                                                                                                                                                                                                                                                                                                                                                                                                                                                                                                                                                                                                                                                                                                                                                                                                                                                                                                                                                                                                                                                                                                                                                                                                | 4) ° × |     | 1    |  |
|                                                                                                                                                                                                                                                                                                                                                                                                                                                                                                                                                                                                                                                                                                                                                                                                                                                                                                                                                                                                                                                                                                                                                                                                                                                                                                                                                                                                                                                                                                                                                                                                                                                                                                                                                                                                                                                                                                                                                                                                                                                                                                                                |        |     | Č*   |  |
| ***************************************                                                                                                                                                                                                                                                                                                                                                                                                                                                                                                                                                                                                                                                                                                                                                                                                                                                                                                                                                                                                                                                                                                                                                                                                                                                                                                                                                                                                                                                                                                                                                                                                                                                                                                                                                                                                                                                                                                                                                                                                                                                                                        |        |     |      |  |

## Key:

Multiplication tables work like a Bingo Board

where each box represents the product of its corresponding column and row.

$$\bigcirc = 2 \times 4 \rightarrow \bigcirc = 8$$

$$9 = 4 \times 4 \rightarrow 4 = 3$$