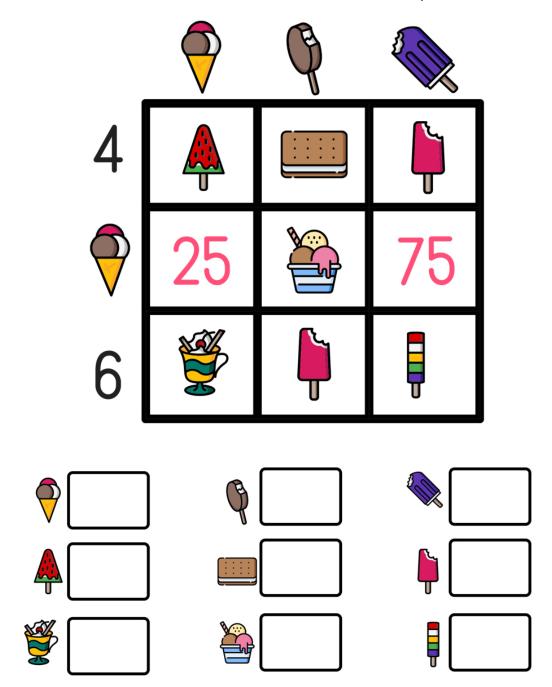

## **READY FOR A CHALLENGE?**

**Directions:** Use your math skills to find the value of each symbol in the multiplication table below:

Cone=5 Watermelon=20 Cappuccino=30 Chocolate Pop=10 Ice Cream Sandwich=40 Ice Cream Cup=50 Purple Bar=15 Pink Bar=60 Rainbow Pop=90

Multiplication tables work like a Bingo Board where each box represents the product of its corresponding column and row.  $\begin{array}{c}
& & & \\
& & & \\
& & & \\
& & & \\
& & & \\
& & & \\
& & & \\
& & & \\
& & & \\
& & & \\
& & & \\
& & & \\
& & & \\
& & & \\
& & & \\
& & & \\
& & & \\
& & & \\
& & & \\
& & & \\
& & & \\
& & & \\
& & & \\
& & & \\
& & & \\
& & & \\
& & & \\
& & & \\
& & & \\
& & & \\
& & & \\
& & & \\
& & & \\
& & & \\
& & & \\
& & & \\
& & & \\
& & & \\
& & & \\
& & & \\
& & & \\
& & & \\
& & & \\
& & & \\
& & & \\
& & & \\
& & & \\
& & & \\
& & & \\
& & & \\
& & & \\
& & & \\
& & & \\
& & & \\
& & & \\
& & & \\
& & & \\
& & & \\
& & & \\
& & & \\
& & & \\
& & & \\
& & & \\
& & & \\
& & & \\
& & & \\
& & & \\
& & & \\
& & & \\
& & & \\
& & & \\
& & & \\
& & & \\
& & & \\
& & & \\
& & & \\
& & & \\
& & & \\
& & & \\
& & & \\
& & & \\
& & & \\
& & & \\
& & & \\
& & & \\
& & & \\
& & & \\
& & & \\
& & & \\
& & & \\
& & & \\
& & & \\
& & & \\
& & & \\
& & & \\
& & & \\
& & & \\
& & & \\
& & & \\
& & & \\
& & & \\
& & & \\
& & & \\
& & & \\
& & & \\
& & & \\
& & & \\
& & & \\
& & & \\
& & & \\
& & & \\
& & & \\
& & & \\
& & & \\
& & & \\
& & & \\
& & & \\
& & & \\
& & & \\
& & & \\
& & & \\
& & & \\
& & & \\
& & & \\
& & & \\
& & & \\
& & & \\
& & & \\
& & & \\
& & & \\
& & & \\
& & & \\
& & & \\
& & & \\
& & & \\
& & & \\
& & & \\
& & & \\
& & & \\
& & & \\
& & & \\
& & & \\
& & & \\
& & & \\
& & & \\
& & & \\
& & & \\
& & & \\
& & & \\
& & & \\
& & & \\
& & & \\
& & & \\
& & & \\
& & & \\
& & & \\
& & & \\
& & & \\
& & & \\
& & & \\
& & & \\
& & & \\
& & & \\
& & & \\
& & & \\
& & & \\
& & & \\
& & & \\
& & & \\
& & & \\
& & & \\
& & & \\
& & & \\
& & & \\
& & & \\
& & & \\
& & & \\
& & & \\
& & & \\
& & & \\
& & & \\
& & & \\
& & & \\
& & & \\
& & & \\
& & & \\
& & & \\
& & & \\
& & & \\
& & & \\
& & & \\
& & & \\
& & & \\
& & & \\
& & & \\
& & & \\
& & & \\
& & & \\
& & & \\
& & & \\
& & & \\
& & & \\
& & & \\
& & & \\
& & & \\
& & & \\
& & & \\
& & & \\
& & & \\
& & & \\
& & & \\
& & & \\
& & & \\$