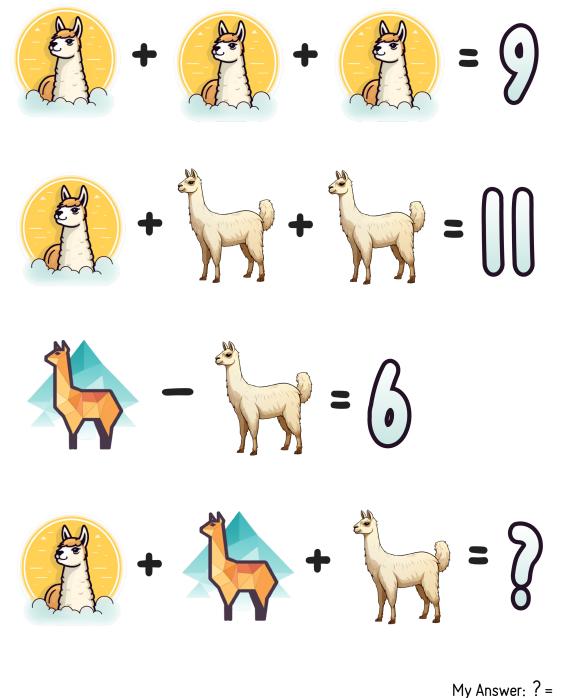

**Directions:** Use your math skills to find the value of each icon and the '?' in the puzzle below.

Mashup Math LLC | All Rights Reserved | Get more fun K-8 holiday-themed math activities at www.mashupmath.com

## Answer Key:

Sunrise Llama=3 White Llama=4 Origami Llama=10 **?=17** 

**Fun Fact:** Llamas communicate with each other through a series of hums, which can convey different emotions and intentions, ranging from contentment to anxiety, making them one of the more vocally expressive members of the camel family.