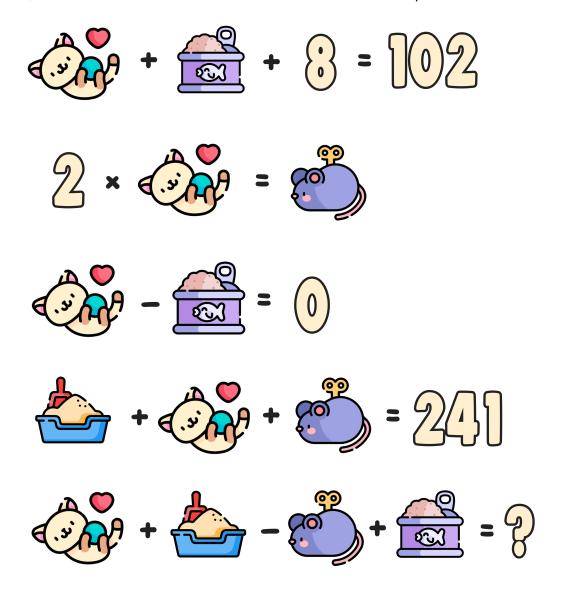

**Directions:** Use your math skills to find the value of each icon and the '?' in the puzzle below.

My Answer: ? =

Mashup Math LLC | All Rights Reserved | Get more fun K-8 holiday-themed math activities at www.mashupmath.com

## Answer Key:

Kitten=47

Cat Food=47

Mouse Toy=94

Litter Box=100

?=100

**Fun Fact:** National Kitten Day was established not only to celebrate the cuteness and joy that kittens bring into our lives but also to encourage adoption from shelters and rescues. This day highlights the importance of providing a loving home to the millions of kittens in need, promoting responsible pet ownership, and often coincides with educational campaigns about spaying and neutering to help reduce the number of homeless animals.