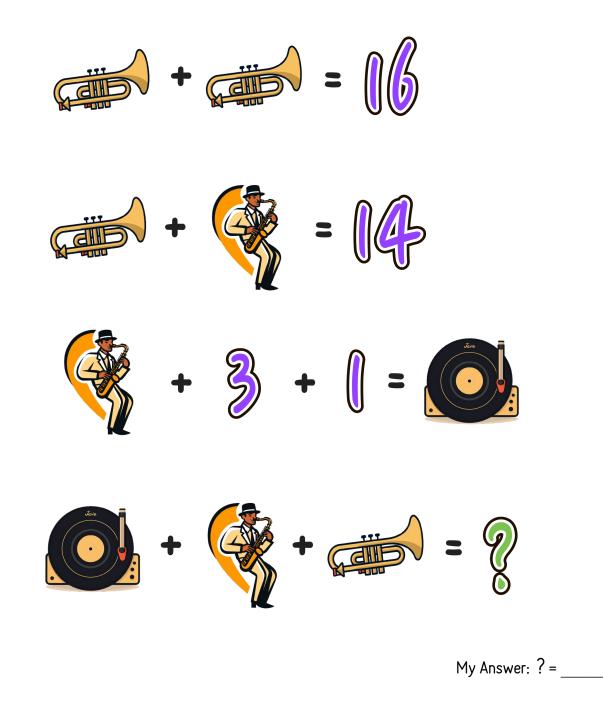

Directions: Use your math skills to find the value of each icon and the '?' in the puzzle below.

Mashup Math LLC | All Rights Reserved | Get more fun K-8 holiday-themed math activities at www.mashupmath.com

## Answer Key:

Trumpet=8

Musician=6

Record=10

## ? = 24

**Fun Fact:** Jazz was created by African American musicians in New Orleans, Louisiana, at the turn of the 20th century. This innovative music genre combined elements of African rhythms, blues, ragtime, and European music, particularly band music. Jazz was initially a form of expression for the African American community, reflecting their cultural heritage and experiences. It quickly spread and evolved, becoming a significant and influential musical style that has profoundly impacted many other genres and cultures worldwide.