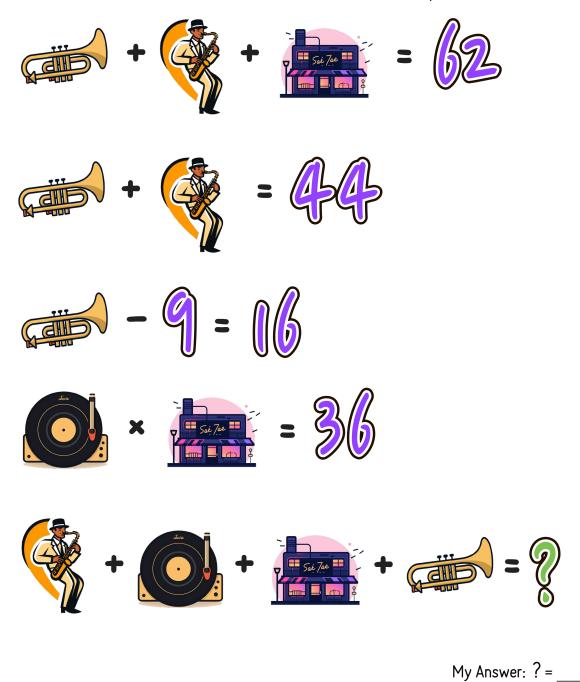

**Directions:** Use your math skills to find the value of each icon and the '?' in the puzzle below.

Mashup Math LLC | All Rights Reserved | Get more fun K-8 holiday-themed math activities at www.mashupmath.com

## Answer Key:

Trumpet=25

Musician=19

Record=2

Jazz Club=18

? = 64

**Fun Fact:** Jazz was created by African American musicians in New Orleans, Louisiana, at the turn of the 20th century. This innovative music genre combined elements of African rhythms, blues, ragtime, and European music, particularly band music. Jazz was initially a form of expression for the African American community, reflecting their cultural heritage and experiences. It quickly spread and evolved, becoming a significant and influential musical style that has profoundly impacted many other genres and cultures worldwide.