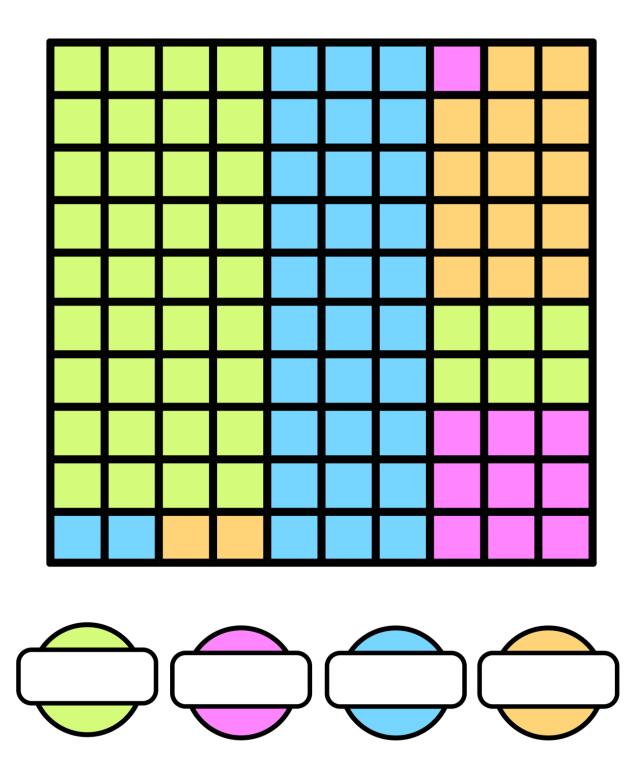

Name: \_\_\_\_\_

**Directions:** If the diagram below represents 250, find the value of each color.

## KEY

Each box equals 2.5

Green = 105

Blue = 80

- Pink = 25
- Orange = 40

<><>>