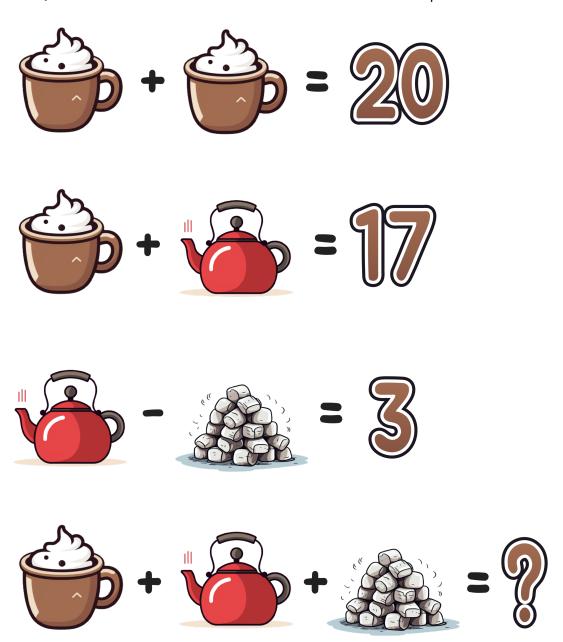

**Directions:** Use your math skills to find the value of each icon and the '?' in the puzzle below.

My Answer: ? = \_\_\_\_

## Answer Key:

Hot Cocoa=10 Kettle=7 Marshmallows=3 **?=20** 

**Fun Fact:** Hot cocoa was first enjoyed as a spicy and bitter drink in ancient Mesoamerica, long before it was sweetened and transformed into the beloved warm, chocolatey treat we savor today, highlighting its rich journey through history and cultures.