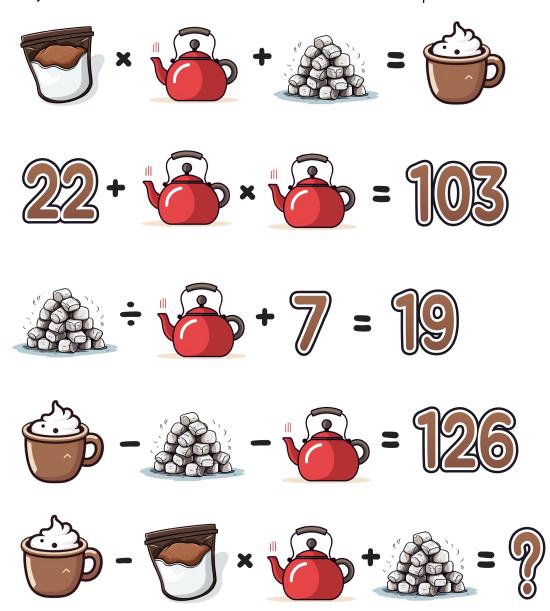

**Directions:** Use your math skills to find the value of each icon and the '?' in the puzzle below.

My Answer: ? = \_\_\_\_\_

## Answer Key:

Hot Cocoa Mug=243 Hot Cocoa Pouch=15 Kettle=9 Marshmallows=108 ?=216

**Fun Fact:** Hot cocoa was first enjoyed as a spicy and bitter drink in ancient Mesoamerica, long before it was sweetened and transformed into the beloved warm, chocolatey treat we savor today, highlighting its rich journey through history and cultures.