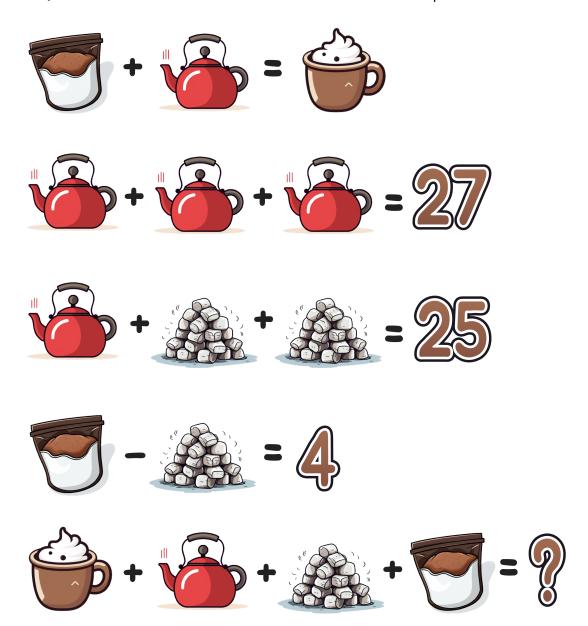

**Directions:** Use your math skills to find the value of each icon and the '?' in the puzzle below.

My Answer: ? = \_\_\_\_\_

## Answer Key:

Hot Cocoa Mug=21 Hot Cocoa Pouch=12 Kettle=9 Marshmallows=8 **?=50** 

**Fun Fact:** Hot cocoa was first enjoyed as a spicy and bitter drink in ancient Mesoamerica, long before it was sweetened and transformed into the beloved warm, chocolatey treat we savor today, highlighting its rich journey through history and cultures.