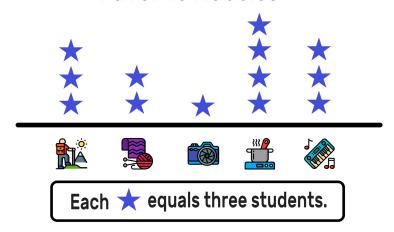

## TWO TRUTHS & ONE LIE!

Use your math skills to determine which of the three statements below is a dirty lie! Explain how you made your decision.

## **Favorite Hobbies**

1. Only one student chose

2 3 more students chose over

was chosen by 12 students

My Answer:

| y: 1                                                                                                    |                    |
|---------------------------------------------------------------------------------------------------------|--------------------|
|                                                                                                         |                    |
|                                                                                                         |                    |
|                                                                                                         |                    |
|                                                                                                         |                    |
|                                                                                                         |                    |
|                                                                                                         |                    |
|                                                                                                         |                    |
|                                                                                                         |                    |
|                                                                                                         |                    |
|                                                                                                         |                    |
|                                                                                                         |                    |
|                                                                                                         |                    |
|                                                                                                         |                    |
| Mashup Math LLC   All Rights Reserved   Get more fun K-8 holiday-themed math activities at www          | u machunmath as    |
| riashap maan Eeo   Ali Mghas Mesel veu   Oe chiole hun ke hun Me holliday themeu maan activities at www | w.masnupmatn.c0111 |