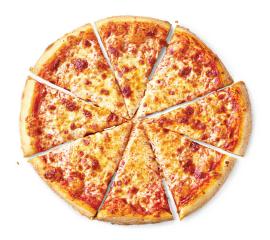

They divided the flag into equal sections and colored 3 of the sections purple and the rest of the sections green.

What fraction of the flag is purple?

My Answer: \_\_\_\_\_

- 2.) Albert, Matt, and Sean are sharing a large pizza that is cut into 8 equal slices.
  - Albert and Matt ate 2 slices each
  - · Sean ate only 1 slice

What fraction of the pizza did they eat?