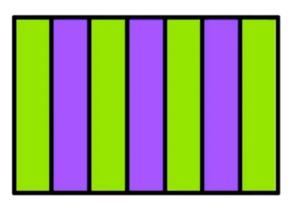

## **Practice with Visualizing Fractions**

Directions: Carefully read each word problem, identify key information, and solve. Show your work!

1.) Robinson and his friends made a flag for their soccer team.

They divided the flag into equal sections and colored 3 of the sections purple and the rest of the sections green.

What fraction of the flag is purple?

My Answer: \_\_\_\_\_

- 2.) Albert, Matt, and Sean are sharing a large pizza that is cut into 8 equal slices.
  - Albert and Matt ate 2 slices each
  - · Sean ate only 1 slice