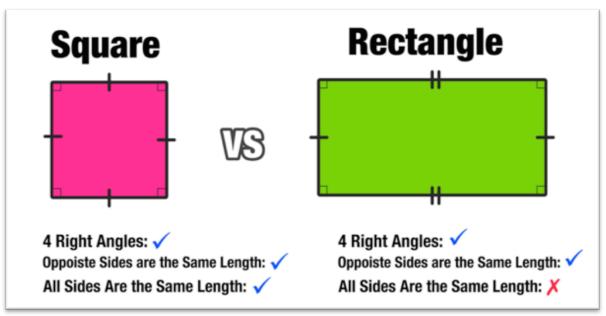

## **Key Definitions:**

| A <b>Square</b> is a where all four sides have the same |                      | angles, |
|---------------------------------------------------------|----------------------|---------|
| A <b>Rectangle</b> is a                                 | figure with four     | angles. |
| Quick! Circle all of the figures below                  | that are rectangles. |         |
|                                                         |                      |         |