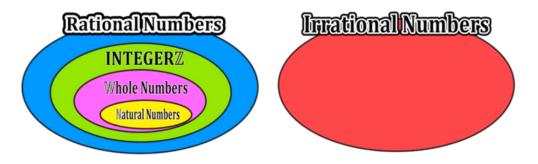

## Lesson Guide

This lesson guide accompanies the following video lesson:

What is a Real Number?

> Natural Numbers

Symbol:

 $\mathbb{N}$ 

> Whole Numbers

Symbol:

> Integers

Symbol:

## > Rational Numbers

Symbol:

Practice: Complete the following chart by checking the columns that apply.

| Number          | Natural<br>Number | Whole<br>Number | Integer | Rational<br>Number | Irrational<br>Number |
|-----------------|-------------------|-----------------|---------|--------------------|----------------------|
| 7               | ✓                 | ✓               | ✓       | ✓                  |                      |
| 0               |                   |                 |         |                    |                      |
| 1,500           |                   |                 |         |                    |                      |
| -13             |                   |                 |         |                    |                      |
| $\pi$           |                   |                 |         |                    |                      |
| 3.14            |                   |                 |         |                    |                      |
| 0.781683        |                   |                 |         |                    |                      |
| $\sqrt{7}$      |                   |                 |         |                    |                      |
| 2 Million       |                   |                 |         |                    |                      |
| -898            |                   |                 |         |                    |                      |
| 5.757           |                   |                 |         |                    |                      |
| 1/3             |                   |                 |         |                    |                      |
| 25 <sup>3</sup> |                   |                 |         |                    |                      |