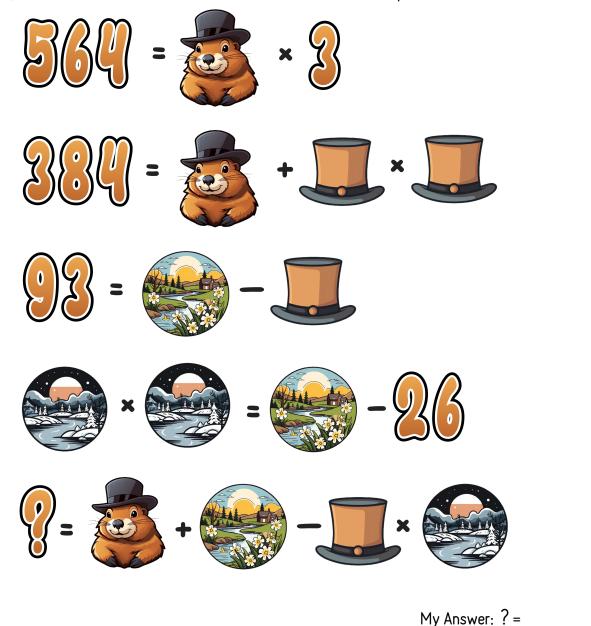

**Directions:** Use your math skills to find the value of each icon and the '?' in the puzzle below.

## Answer Key:

Groundhog=188 Top Hat=14 Spring=107 Winter=9

?=169

**Fun Fact:** While Punxsutawney Phil in the United States is the most famous groundhog predictor, Canada also celebrates with its own groundhog, Wiarton Willie. In the U.S., thousands gather in Punxsutawney, Pennsylvania, to witness Phil's prediction, while in Canada, the town of Wiarton in Ontario holds a festival with music, food, and games to honor Willie's prognostication, showing how this quirky tradition has charming variations across North America.